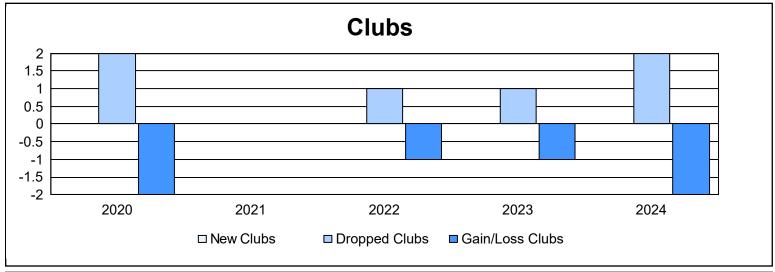

District 11 B2

As of June 2024 Cumulative

| Year      | New<br>Clubs | Dropped<br>Clubs | Gain/<br>Loss<br>Clubs | New<br>Members | Charter<br>Members | Reinstate<br>Members | Transfer<br>Members | Total<br>Member<br>Added | Total<br>Members<br>Dropped | Gain/<br>Loss<br>Members |
|-----------|--------------|------------------|------------------------|----------------|--------------------|----------------------|---------------------|--------------------------|-----------------------------|--------------------------|
| 2019-2020 | 0            | 2                | -2                     | 64             | 0                  | 7                    | 1                   | 72                       | 128                         | -56                      |
| 2020-2021 | 0            | 0                | 0                      | 49             | 0                  | 0                    | 1                   | 50                       | 114                         | -64                      |
| 2021-2022 | 0            | 1                | -1                     | 93             | 0                  | 3                    | 2                   | 98                       | 74                          | 24                       |
| 2022-2023 | 0            | 1                | -1                     | 76             | 0                  | 8                    | 9                   | 93                       | 146                         | -53                      |
| 2023-2024 | 0            | 2                | -2                     | 57             | 0                  | 3                    | 2                   | 62                       | 91                          | -29                      |
| Average   | 0            | 1                | -1                     | 68             | 0                  | 4                    | 3                   | 75                       | 111                         | -36                      |