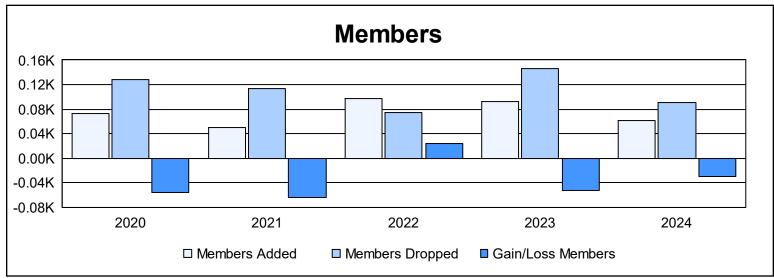

District 11 B2

As of June 2024 Cumulative

| Year      | New<br>Clubs | Dropped<br>Clubs | Gain/<br>Loss<br>Clubs | New<br>Members | Charter<br>Members | Reinstate<br>Members | Transfer<br>Members | Total<br>Member<br>Added | Total<br>Members<br>Dropped | Gain/<br>Loss<br>Members |
|-----------|--------------|------------------|------------------------|----------------|--------------------|----------------------|---------------------|--------------------------|-----------------------------|--------------------------|
| 2019-2020 | 0            | 2                | -2                     | 64             | 0                  | 7                    | 1                   | 72                       | 128                         | -56                      |
| 2020-2021 | 0            | 0                | 0                      | 49             | 0                  | 0                    | 1                   | 50                       | 114                         | -64                      |
| 2021-2022 | 0            | 1                | -1                     | 93             | 0                  | 3                    | 2                   | 98                       | 74                          | 24                       |
| 2022-2023 | 0            | 1                | -1                     | 76             | 0                  | 8                    | 9                   | 93                       | 146                         | -53                      |
| 2023-2024 | 0            | 2                | -2                     | 57             | 0                  | 3                    | 2                   | 62                       | 91                          | -29                      |
| Average   | 0            | 1                | -1                     | 68             | 0                  | 4                    | 3                   | 75                       | 111                         | -36                      |